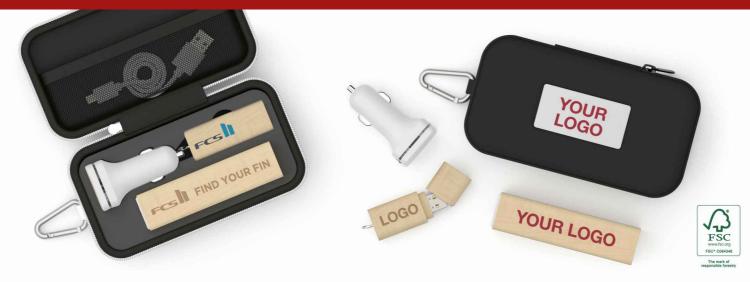

## Maple M

Combine 3 products in a handy Travel Gift Set: Nature USB Flash Drive, Maple Power Bank, Zip USB Car Charger. These carefully curated products can be branded with your logo, website address, slogan and more. The top of the Gift Case can also be Laser Engraved or Screen Printed in up to 4 colours. Any product colour combinations are allowed.