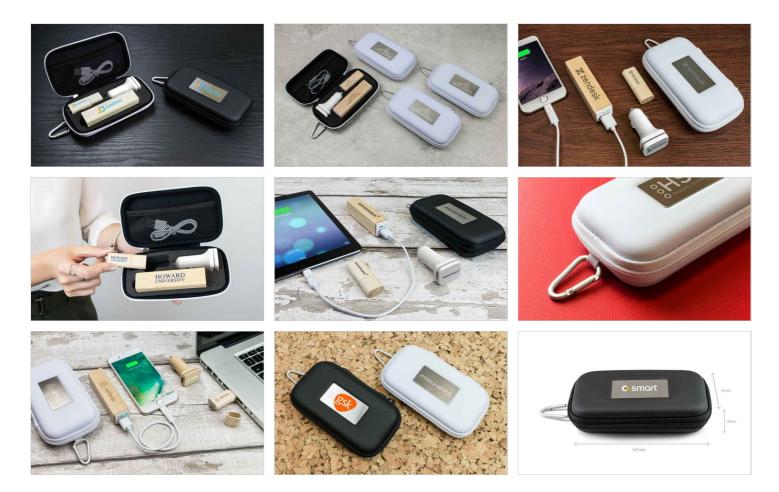

## Maple M

Combine 3 products in a handy Travel Gift Set: Nature USB Flash Drive, Maple Power Bank, Zip USB Car Charger. These carefully curated products can be branded with your logo, website address, slogan and more. The top of the Gift Case can also be Laser Engraved or Screen Printed in up to 4 colours. Any product colour combinations are allowed.